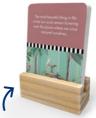

THE PROPHET – DKG

PUPPARAZZI – DPZ

JUST BEE – DJB

WISE CATS - DWC

All Little Affirmations come with a timber stand included in the box.

LITTLE PAWS – DLP

BEE HAPPY - DBH

KITTEN TALES – DKT